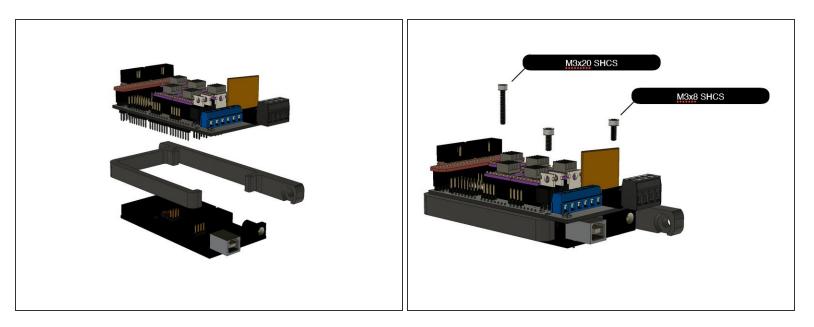

# Voron Design 13 - Assemble Electronics Compartment

Written By: ArmyAg08



### **TOOLS:**

• Allen Key Set (1)

## **PARTS**:

- M4x8 BHCS (3)
- M5x10 BHCS (3)
- M3x8 SHCS (2)
- M3x20 SHCS (5)
- M3x10 SHCS (20)
- AC Inlet (1)
- VHB Tape (1)
- M3x12 SHCS (6)

#### Step 1 — Attach Deck Panel



 If you use the RepRap display from the previous step, you will need to remove it to slide the deck panel in place.

#### Step 2 — Assemble PSU



• Insert wisdom here.

#### Step 3 — Attach PSU to Frame



Insert wisdom here.

#### Step 4 — Assemble RAMPS Board



Insert wisdom here.

#### Step 5 — Attach RAMPS to Frame



Insert wisdom here.

#### Step 6 — Attach Skirts



• Insert wisdom here.

#### Step 7 — Add AC Inlet



• Insert wisdom here.

## Step 8 — Assemble Electronics Fan



Insert wisdom here.

#### Step 9 — Attach Fan to Base Panel



Insert wisdom here.

#### Step 10 — Attach Base Panel to Skirts



Insert wisdom here.

## Step 11



• Continue to the Panels/Extruder