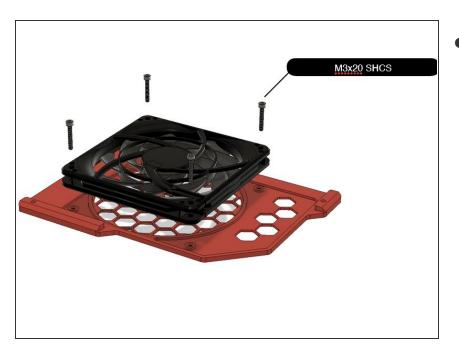

# Voron Design 13 - Assemble Electronics Compartment

Written By: ArmyAg08



### **TOOLS:**

• Allen Key Set (1)

## **PARTS**:

- M4x8 BHCS (3)
- M5x10 BHCS (3)
- M3x8 SHCS (2)
- M3x20 SHCS (5)
- M3x10 SHCS (20)
- AC Inlet (1)
- VHB Tape (1)
- M3x12 SHCS (6)

#### Step 1 — Attach Deck Panel



 If you use the RepRap display from the previous step, you will need to remove it to slide the deck panel in place.

#### Step 2 — Assemble PSU



• Insert wisdom here.

#### Step 3 — Attach PSU to Frame



Insert wisdom here.

#### Step 4 — Assemble RAMPS Board



Insert wisdom here.

#### Step 5 — Attach RAMPS to Frame



Insert wisdom here.

#### Step 6 — Attach Skirts



• Insert wisdom here.

#### Step 7 — Add AC Inlet



• Insert wisdom here.

## Step 8 — Assemble Electronics Fan



Insert wisdom here.

#### Step 9 — Attach Fan to Base Panel



Insert wisdom here.

#### Step 10 — Attach Base Panel to Skirts



Insert wisdom here.

## Step 11



• Continue to the Panels/Extruder