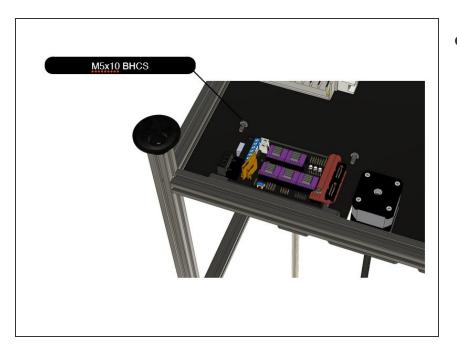

# Voron Design 13 - Assemble Electronics Compartment

Written By: ArmyAg08



### **TOOLS:**

• Allen Key Set (1)

## **PARTS**:

- M4x8 BHCS (3)
- M5x10 BHCS (3)
- M3x8 SHCS (2)
- M3x20 SHCS (5)
- M3x10 SHCS (20)
- AC Inlet (1)
- VHB Tape (1)
- M3x12 SHCS (6)

#### Step 1 — Attach Deck Panel



 If you use the RepRap display from the previous step, you will need to remove it to slide the deck panel in place.

#### Step 2 — Assemble PSU



• Insert wisdom here.

#### Step 3 — Attach PSU to Frame



Insert wisdom here.

#### Step 4 — Assemble RAMPS Board



Insert wisdom here.

#### Step 5 — Attach RAMPS to Frame



Insert wisdom here.

#### Step 6 — Attach Skirts



• Insert wisdom here.

#### Step 7 — Add AC Inlet



• Insert wisdom here.

## Step 8 — Assemble Electronics Fan



Insert wisdom here.

#### Step 9 — Attach Fan to Base Panel



Insert wisdom here.

#### Step 10 — Attach Base Panel to Skirts



Insert wisdom here.

## Step 11



• Continue to the Panels/Extruder