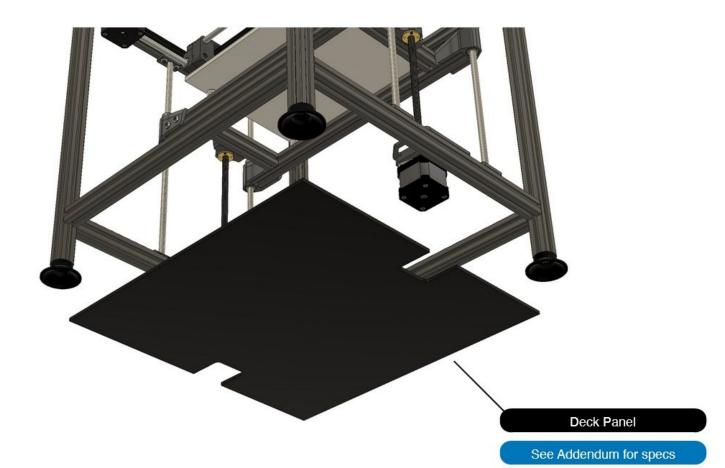

#### Step 1 — Attach Deck Panel

 If you use the RepRap display from the previous step, you will need to remove it to slide the deck panel in place.