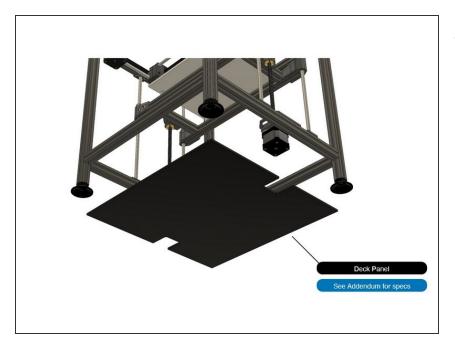

#### Step 1 — Attach Deck Panel

 If you use the RepRap display from the previous step, you will need to remove it to slide the deck panel in place.