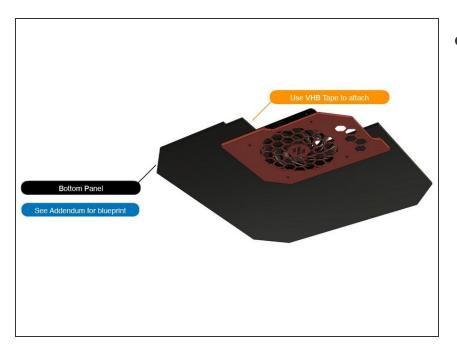

Written By: ArmyAg08



### **TOOLS:**

• Allen Key Set (1)

## **PARTS**:

- M4x8 BHCS (3)
- M5x10 BHCS (3)
- M3x8 SHCS (2)
- M3x20 SHCS (5)
- M3x10 SHCS (20)
- AC Inlet (1)
- VHB Tape (1)
- M3x12 SHCS (6)

#### Step 1 — Attach Deck Panel



 If you use the RepRap display from the previous step, you will need to remove it to slide the deck panel in place.

#### Step 2 — Assemble PSU



• Insert wisdom here.

#### Step 3 — Attach PSU to Frame



Insert wisdom here.

#### Step 4 — Assemble RAMPS Board



Insert wisdom here.

#### Step 5 — Attach RAMPS to Frame



Insert wisdom here.

#### Step 6 — Attach Skirts



• Insert wisdom here.

#### Step 7 — Add AC Inlet



• Insert wisdom here.

## Step 8 — Assemble Electronics Fan



Insert wisdom here.

#### Step 9 — Attach Fan to Base Panel



Insert wisdom here.

#### Step 10 — Attach Base Panel to Skirts



Insert wisdom here.

## Step 11



• Continue to the Panels/Extruder