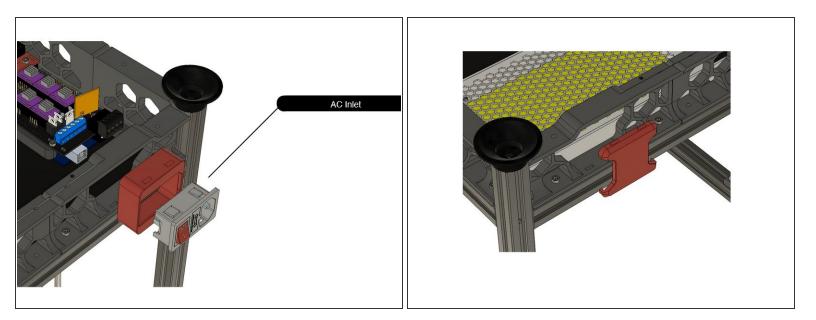

# Voron Design 13 - Assemble Electronics Compartment

Written By: ArmyAg08



### **TOOLS:**

• Allen Key Set (1)

## **PARTS**:

- M4x8 BHCS (3)
- M5x10 BHCS (3)
- M3x8 SHCS (2)
- M3x20 SHCS (5)
- M3x10 SHCS (20)
- AC Inlet (1)
- VHB Tape (1)
- M3x12 SHCS (6)

#### Step 1 — Attach Deck Panel



 If you use the RepRap display from the previous step, you will need to remove it to slide the deck panel in place.

#### Step 2 — Assemble PSU



• Insert wisdom here.

#### Step 3 — Attach PSU to Frame



Insert wisdom here.

#### Step 4 — Assemble RAMPS Board



Insert wisdom here.

#### Step 5 — Attach RAMPS to Frame



Insert wisdom here.

#### Step 6 — Attach Skirts



• Insert wisdom here.

#### Step 7 — Add AC Inlet



• Insert wisdom here.

## Step 8 — Assemble Electronics Fan



Insert wisdom here.

#### Step 9 — Attach Fan to Base Panel



Insert wisdom here.

#### Step 10 — Attach Base Panel to Skirts



Insert wisdom here.

## Step 11



• Continue to the Panels/Extruder