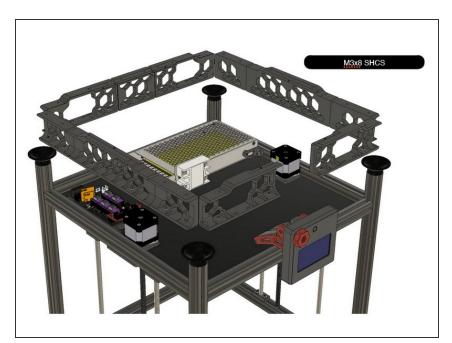

# Voron Design 13 - Assemble Electronics Compartment

Written By: ArmyAg08



### **TOOLS:**

• Allen Key Set (1)

## **PARTS**:

- M4x8 BHCS (3)
- M5x10 BHCS (3)
- M3x8 SHCS (2)
- M3x20 SHCS (5)
- M3x10 SHCS (20)
- AC Inlet (1)
- VHB Tape (1)
- M3x12 SHCS (6)

#### Step 1 — Attach Deck Panel



 If you use the RepRap display from the previous step, you will need to remove it to slide the deck panel in place.

#### Step 2 — Assemble PSU



• Insert wisdom here.

#### Step 3 — Attach PSU to Frame



Insert wisdom here.

#### Step 4 — Assemble RAMPS Board



Insert wisdom here.

#### Step 5 — Attach RAMPS to Frame



Insert wisdom here.

#### Step 6 — Attach Skirts



• Insert wisdom here.

#### Step 7 — Add AC Inlet



• Insert wisdom here.

## Step 8 — Assemble Electronics Fan



Insert wisdom here.

#### Step 9 — Attach Fan to Base Panel



Insert wisdom here.

#### Step 10 — Attach Base Panel to Skirts



Insert wisdom here.

## Step 11



• Continue to the Panels/Extruder