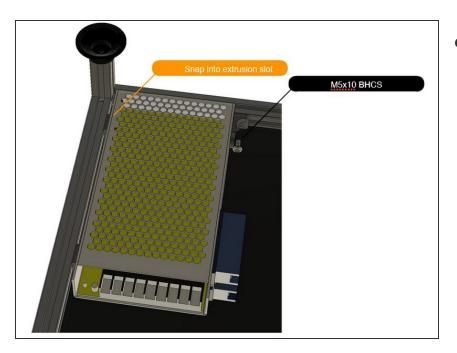

## Step 8 — Assemble Electronics Fan

Insert wisdom here.

#### Step 9 — Attach Fan to Base Panel

Insert wisdom here.