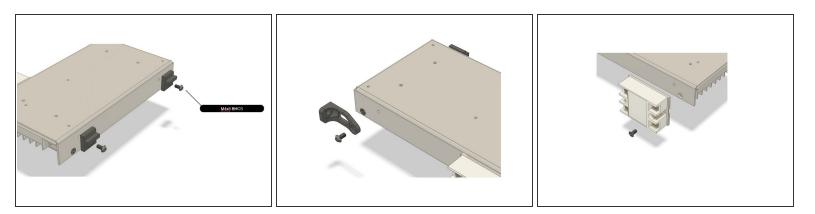

#### Step 2 — Assemble PSU

• Insert wisdom here.

#### Step 3 — Attach PSU to Frame

Insert wisdom here.