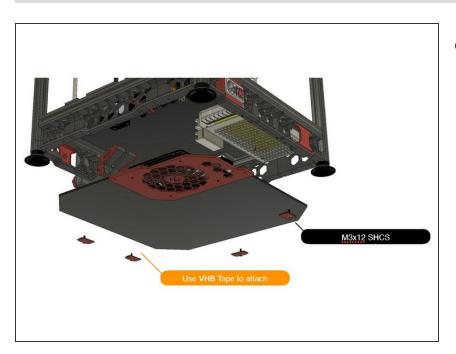

*PARTS**:

- M4x8 BHCS (3)
- M5x10 BHCS (3)
- M3x8 SHCS (2)
- M3x20 SHCS (5)
- M3x10 SHCS (20)
- AC Inlet (1)
- VHB Tape (1)
- M3x12 SHCS (6)

#### Step 1 — Attach Deck Panel



 If you use the RepRap display from the previous step, you will need to remove it to slide the deck panel in place.

#### Step 2 — Assemble PSU



• Insert wisdom here.

#### Step 3 — Attach PSU to Frame



Insert wisdom here.

#### Step 4 — Assemble RAMPS Board



Insert wisdom here.

#### Step 5 — Attach RAMPS to Frame



Insert wisdom here.

#### Step 6 — Attach Skirts



• Insert wisdom here.

#### Step 7 — Add AC Inlet



• Insert wisdom here.

## Step 8 — Assemble Electronics Fan



Insert wisdom here.

#### Step 9 — Attach Fan to Base Panel



Insert wisdom here.

#### Step 10 — Attach Base Panel to Skirts



Insert wisdom here.

## Step 11



• Continue to the Panels/Extruder