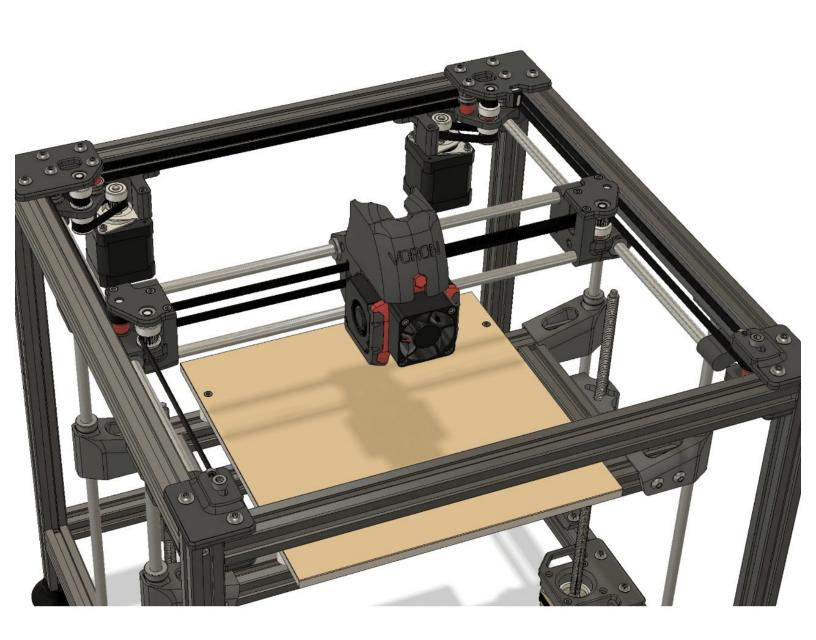

#### **Step 1 — Assemble Hotend Mount**

Add Teflon tape at the groove mount if your hotend rotates.