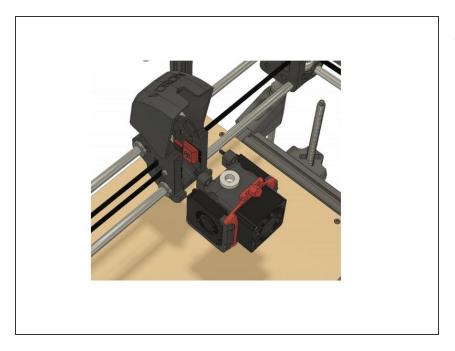

# Voron Design

# 11 - Assemble Toolhead

Written By: ArmyAg08





Allen Key Set (1)



### PARTS:

- v6 Hotend Assembly (1)
- M3x25 SHCS (4)
- M3x16 SHCS (2)
- M2x8 BHCS (8)
- 40x40 Centrifugal Fan (2)
- M3x12 SHCS (2)
- 40x40 Axial Fan (1)
- Cable Tie (2)

#### **Step 1 — Assemble Hotend Mount**





Add Teflon tape at the groove mount if your hotend rotates.

#### **Step 2** — **Assemble Part Cooling Fans**



Insert wisdom here.

#### **Step 3 — Assemble Part Cooling Fan Mounts**





Insert wisdom here.

#### **Step 4** — **Assemble Toolhead**



Insert wisdom here.

#### Step 5 — Verify Assembly



Insert wisdom here.

## Step 6 — Assemble Wire Cover



Insert wisdom here.

#### **Step 7** — **Assemble Toolhead to X Carriage**



Insert wisdom here.

#### Step 8



Continue to the LCD Module