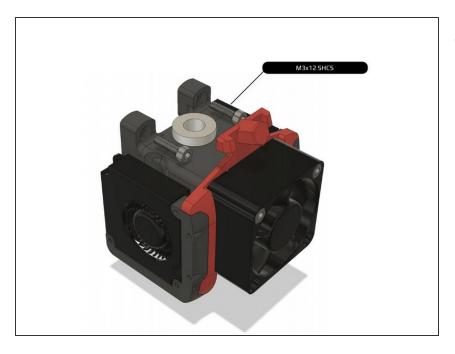

# Voron Design

# 11 - Assemble Toolhead

Written By: ArmyAg08





Allen Key Set (1)



### PARTS:

- v6 Hotend Assembly (1)
- M3x25 SHCS (4)
- M3x16 SHCS (2)
- M2x8 BHCS (8)
- 40x40 Centrifugal Fan (2)
- M3x12 SHCS (2)
- 40x40 Axial Fan (1)
- Cable Tie (2)

#### **Step 1 — Assemble Hotend Mount**





Add Teflon tape at the groove mount if your hotend rotates.

#### **Step 2** — **Assemble Part Cooling Fans**



Insert wisdom here.

#### **Step 3 — Assemble Part Cooling Fan Mounts**





Insert wisdom here.

#### **Step 4** — **Assemble Toolhead**



Insert wisdom here.

#### Step 5 — Verify Assembly



Insert wisdom here.

## Step 6 — Assemble Wire Cover



Insert wisdom here.

#### **Step 7** — **Assemble Toolhead to X Carriage**



Insert wisdom here.

#### Step 8



Continue to the LCD Module