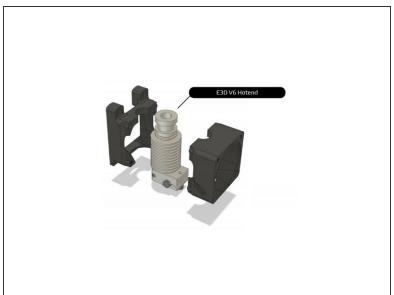

#### **Step 1 — Assemble Hotend Mount**

Add Teflon tape at the groove mount if your hotend rotates.