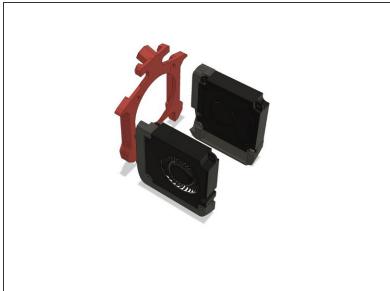

# Voron Design

# 11 - Assemble Toolhead

Written By: ArmyAg08





Allen Key Set (1)



### PARTS:

- v6 Hotend Assembly (1)
- M3x25 SHCS (4)
- M3x16 SHCS (2)
- M2x8 BHCS (8)
- 40x40 Centrifugal Fan (2)
- M3x12 SHCS (2)
- 40x40 Axial Fan (1)
- Cable Tie (2)

#### **Step 1 — Assemble Hotend Mount**





Add Teflon tape at the groove mount if your hotend rotates.

#### **Step 2** — **Assemble Part Cooling Fans**



Insert wisdom here.

#### **Step 3 — Assemble Part Cooling Fan Mounts**





Insert wisdom here.

#### **Step 4** — **Assemble Toolhead**



Insert wisdom here.

#### Step 5 — Verify Assembly



Insert wisdom here.

## Step 6 — Assemble Wire Cover



Insert wisdom here.

#### **Step 7** — **Assemble Toolhead to X Carriage**



Insert wisdom here.

#### Step 8



Continue to the LCD Module