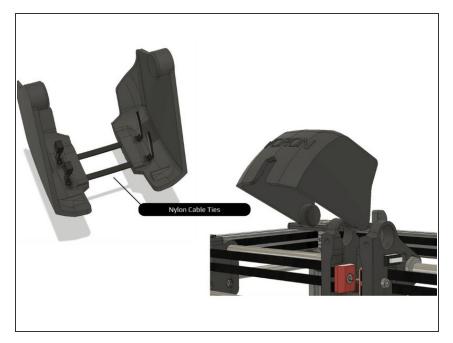

# Voron Design

# 11 - Assemble Toolhead

Written By: ArmyAg08





Allen Key Set (1)



### PARTS:

- v6 Hotend Assembly (1)
- M3x25 SHCS (4)
- M3x16 SHCS (2)
- M2x8 BHCS (8)
- 40x40 Centrifugal Fan (2)
- M3x12 SHCS (2)
- 40x40 Axial Fan (1)
- Cable Tie (2)

#### **Step 1 — Assemble Hotend Mount**





Add Teflon tape at the groove mount if your hotend rotates.

#### **Step 2** — **Assemble Part Cooling Fans**



Insert wisdom here.

#### **Step 3 — Assemble Part Cooling Fan Mounts**





Insert wisdom here.

#### **Step 4** — **Assemble Toolhead**



Insert wisdom here.

#### Step 5 — Verify Assembly



Insert wisdom here.

## Step 6 — Assemble Wire Cover



Insert wisdom here.

#### **Step 7** — **Assemble Toolhead to X Carriage**



Insert wisdom here.

#### Step 8



Continue to the LCD Module