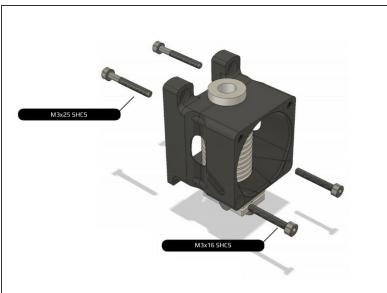

# Voron Design

# 11 - Assemble Toolhead

Written By: ArmyAg08





Allen Key Set (1)



### PARTS:

- v6 Hotend Assembly (1)
- M3x25 SHCS (4)
- M3x16 SHCS (2)
- M2x8 BHCS (8)
- 40x40 Centrifugal Fan (2)
- M3x12 SHCS (2)
- 40x40 Axial Fan (1)
- Cable Tie (2)

#### **Step 1 — Assemble Hotend Mount**





Add Teflon tape at the groove mount if your hotend rotates.

#### **Step 2** — **Assemble Part Cooling Fans**



Insert wisdom here.

#### **Step 3 — Assemble Part Cooling Fan Mounts**





Insert wisdom here.

#### **Step 4** — **Assemble Toolhead**



Insert wisdom here.

#### Step 5 — Verify Assembly



Insert wisdom here.

## Step 6 — Assemble Wire Cover



Insert wisdom here.

#### **Step 7** — **Assemble Toolhead to X Carriage**



Insert wisdom here.

#### Step 8



Continue to the LCD Module