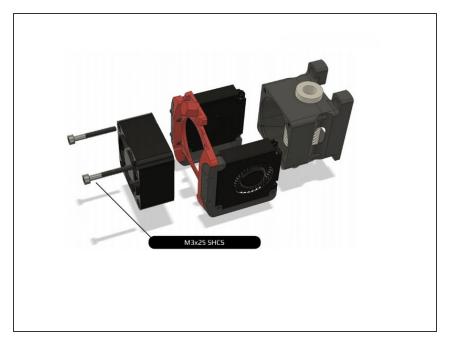

# Voron Design

# 11 - Assemble Toolhead

Written By: ArmyAg08





Allen Key Set (1)



### PARTS:

- v6 Hotend Assembly (1)
- M3x25 SHCS (4)
- M3x16 SHCS (2)
- M2x8 BHCS (8)
- 40x40 Centrifugal Fan (2)
- M3x12 SHCS (2)
- 40x40 Axial Fan (1)
- Cable Tie (2)

#### **Step 1 — Assemble Hotend Mount**





Add Teflon tape at the groove mount if your hotend rotates.

#### **Step 2** — **Assemble Part Cooling Fans**



Insert wisdom here.

#### **Step 3 — Assemble Part Cooling Fan Mounts**





Insert wisdom here.

#### **Step 4** — **Assemble Toolhead**



Insert wisdom here.

#### Step 5 — Verify Assembly



Insert wisdom here.

## Step 6 — Assemble Wire Cover



Insert wisdom here.

#### **Step 7** — **Assemble Toolhead to X Carriage**



Insert wisdom here.

#### Step 8



Continue to the LCD Module