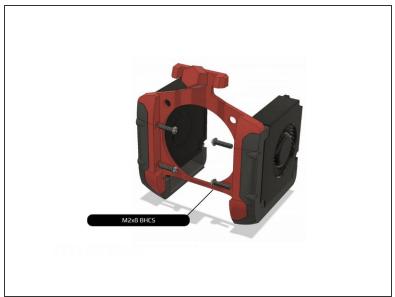

#### **Step 1 — Assemble Hotend Mount**

Add Teflon tape at the groove mount if your hotend rotates.